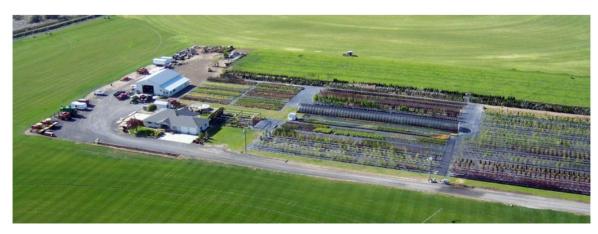

## **To Emerald Desert Nursery From 1-90**

- 1. Take Adams Road Exit (**Exit 154**) and continue on **Adams Road North** towards Quincy. (Eastbound 1-90 take a right onto Adams Road) (Westbound 1-90 take a left onto Adams Road).
- 2. Continue on Adams Road North for 8 miles, then take a **RIGHT** on **ROAD 8 NW**.
- 3. Continue on Road 8 for 1/2 mile, then take a **RIGHT** at **ROAD L.5.** In ¼ mile, turn left onto gravel driveway. Drive through the black gate and continue past the brown house. Park in our designated parking areas in front of the white shop (office).

Please check in to Office before shopping!

No Pets and No Smoking Please

7499 Rd. L.5 NW Quincy WA 98848

(509) 787-3051

Thank you for visiting Emerald Desert Nursery!